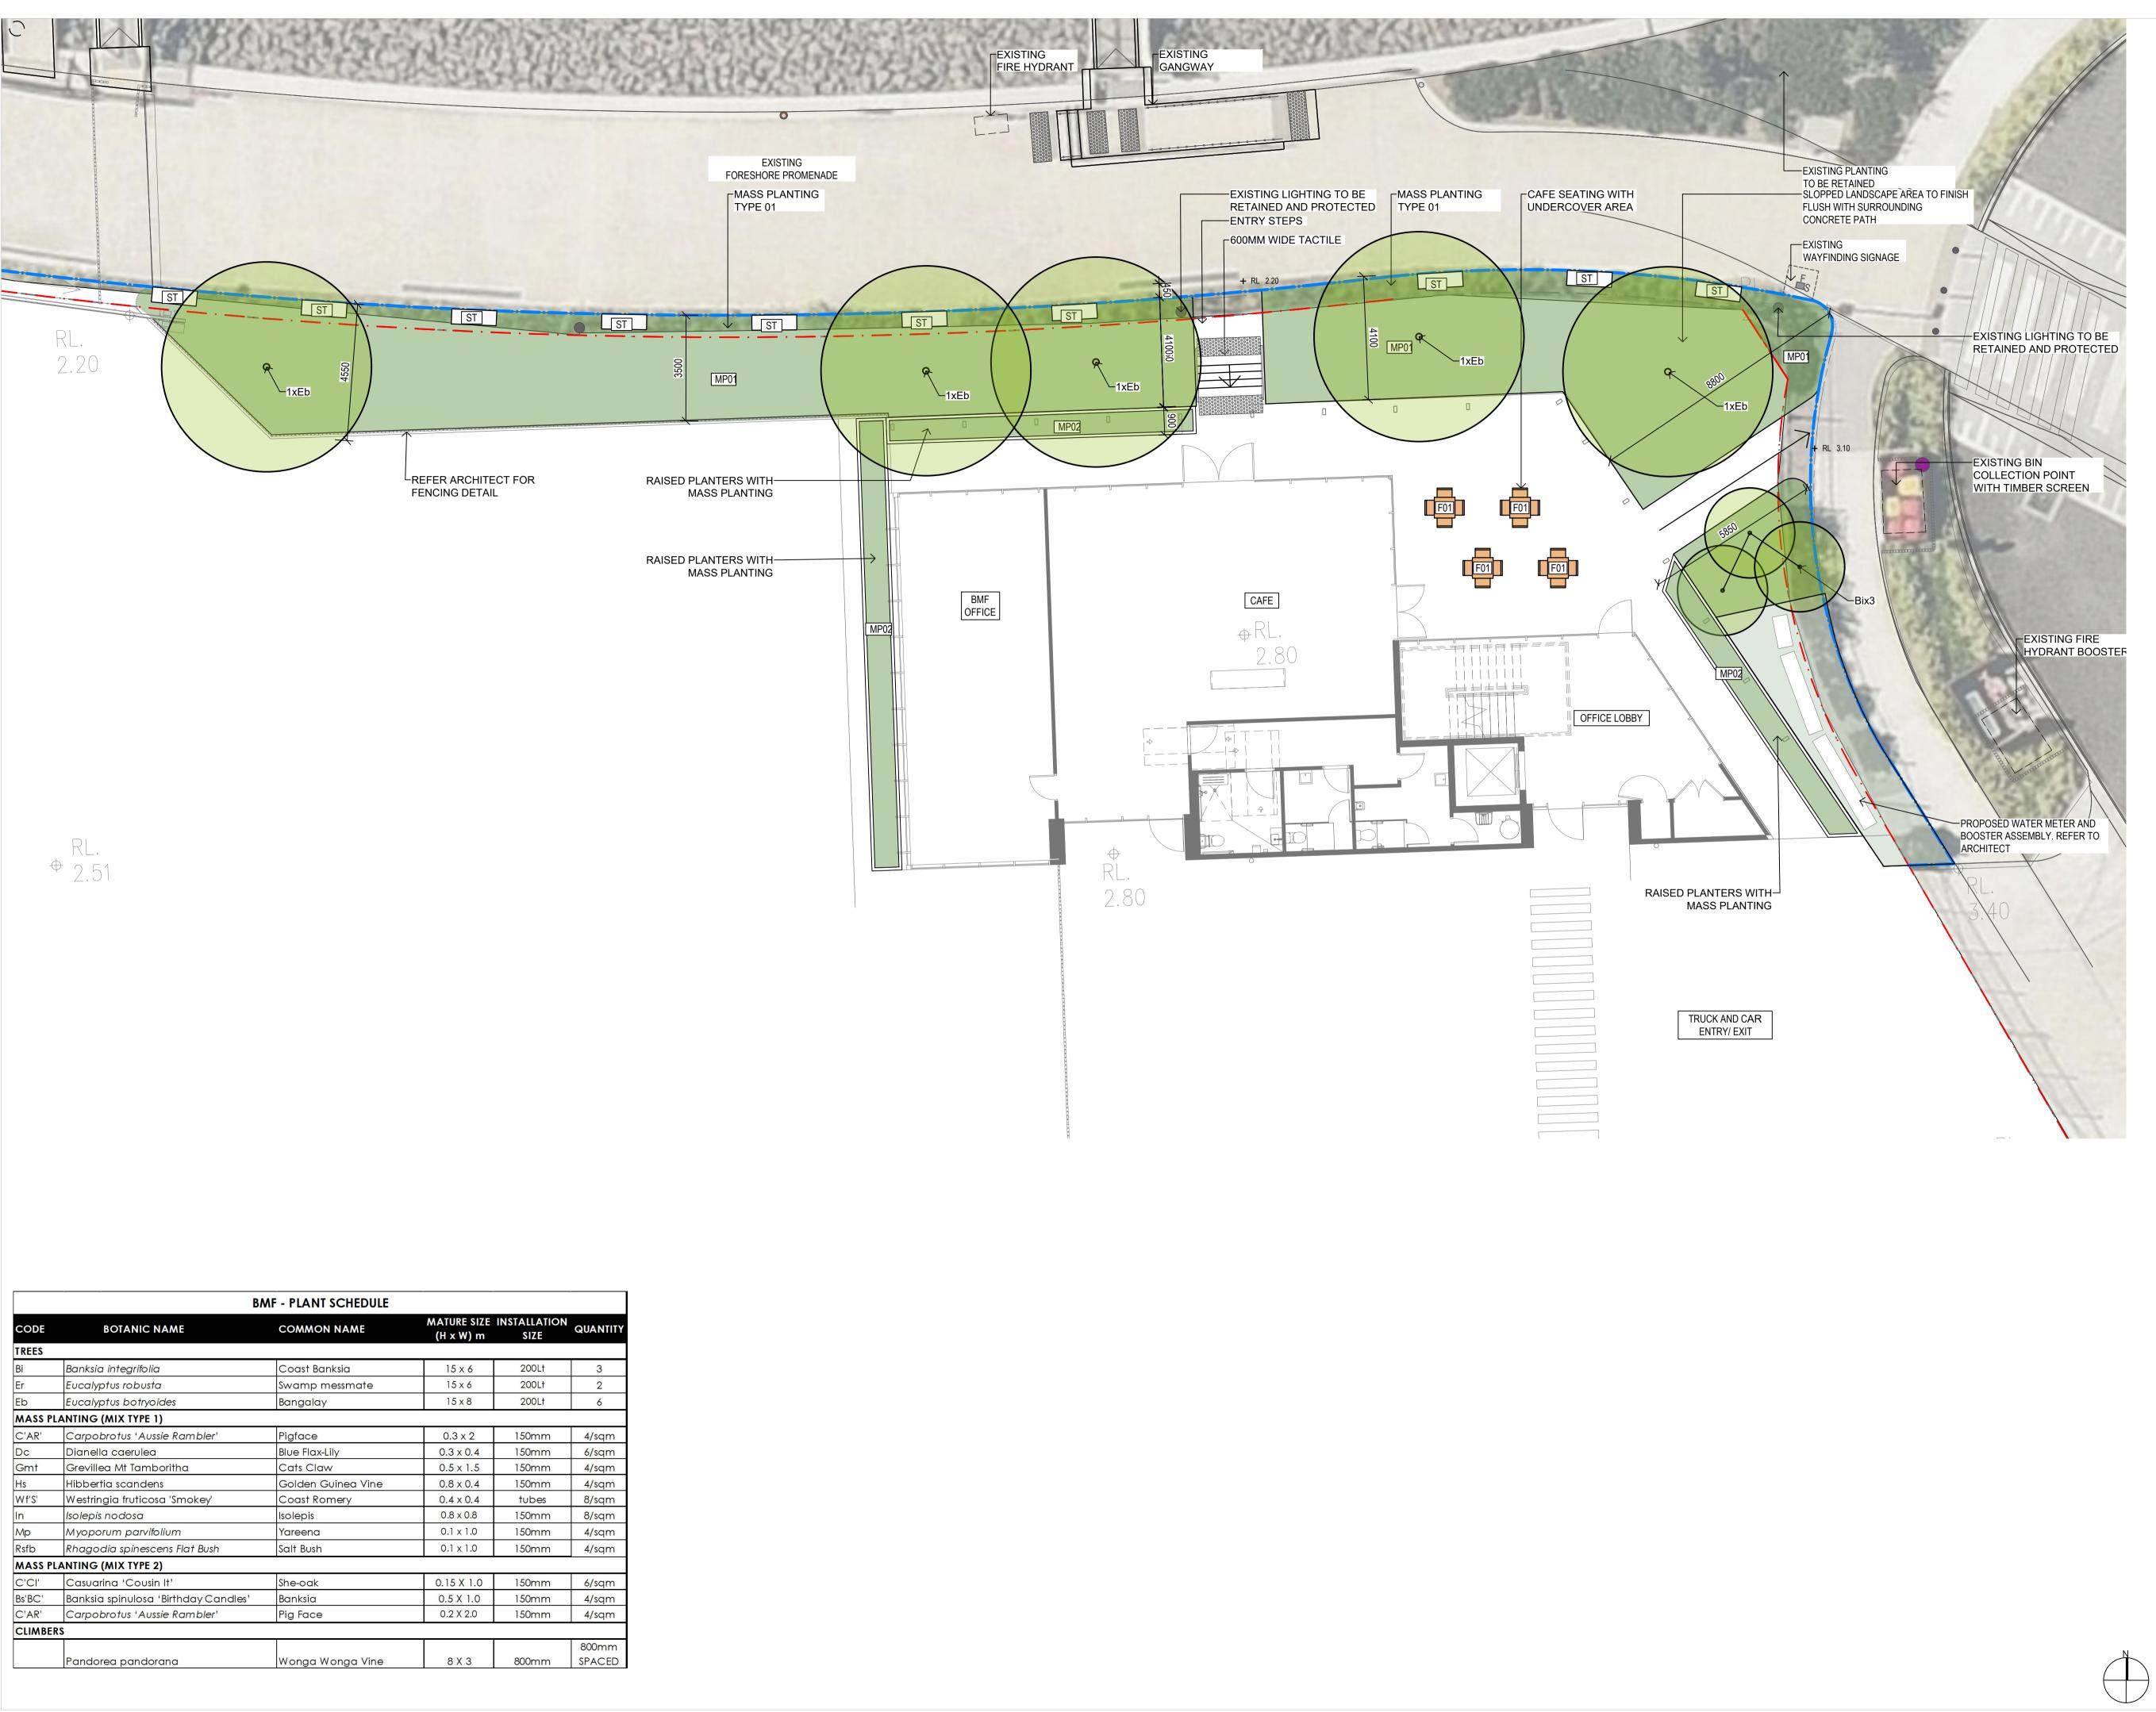

AmendmentsIssueDescriptionAISSUE FOR REVIEWBISSUE FOR DACISSUED FOR RFIDISSUED FOR RFI

D a t e 31/05/2023 30/06/2023 22/02/2024 21/03/2024

EXTENT OF WORKS SITE BOUNDARY EXISTING TREE TO BE RETAINED AND PROTECTED PROPOSED TREE MASS PLANTING TYPE 01/02 TURF AREA COFFEE TABLE SET

RELATIVE LEVELS

ST

WALL TYPE 02 SANDSTONE LOGS/ QUARRY BLOCKS 1500mm L x 500mm W x 500mm H

<u>Civil and Structual Engineer</u>

# Shell Cove BOAT HARBOUR - BMF

Drawing Title SHELL COVE BOAT HARBOUR - BMF SITE PLAN GROUND FLOOR Scale

| 00010                  | 1.200@/11  |
|------------------------|------------|
| Drawing created (date) | 22/05/2023 |
| Ву                     | BP         |
| Plotted and checked by | FR         |
| Verified               | FR         |
| Approved               | FR         |
| Drowing No.            |            |

| Rsfb                       | Rhagodia spinescens Flat Bush        | Salt Bush | 0.1 × 1.0  | 150m m | 4/sqm |  |
|----------------------------|--------------------------------------|-----------|------------|--------|-------|--|
| MASS PLANTING (MIX TYPE 2) |                                      |           |            |        |       |  |
| C'CI'                      | Casuarina 'Cousin It'                | She-oak   | 0.15 X 1.0 | 150mm  | 6/sqm |  |
| Bs'BC'                     | Banksia spinulosa 'Birthday Candles' | Banksia   | 0.5 X 1.0  | 150m m | 4/sqm |  |

Amendments Issue Description Date ISSUE FOR REVIEW 30/05/2023 ISSUE FOR DA ISSUED FOR RFI 22/02/2024 D ISSUED FOR RFI 21/03/2024

EXISTING TREE TO BE RETAINED AND PROTECTED PROPOSED TREE MASS PLANTING TYPE 01/02 TURF AREA COFFEE TABLE SET RELATIVE LEVELS

30/06/2023

ST

WALL TYPE 02 SANDSTONE LOGS/ QUARRY BLOCKS 1500mm L x 500mm W x 500mm H

Civil and Structual Engineer

#### Drawing Title SHELL COVE BOAT HARBOUR - BMF ZOOM-IN PLAN Scale

| Scale                  | 1:100@A1   |
|------------------------|------------|
| Drawing created (date) | 22/05/2023 |
| Ву                     | BP         |
| Plotted and checked by | FR         |
| Verified               | FR         |
| Approved               | FR         |
| Deewiee Ne             | 1          |