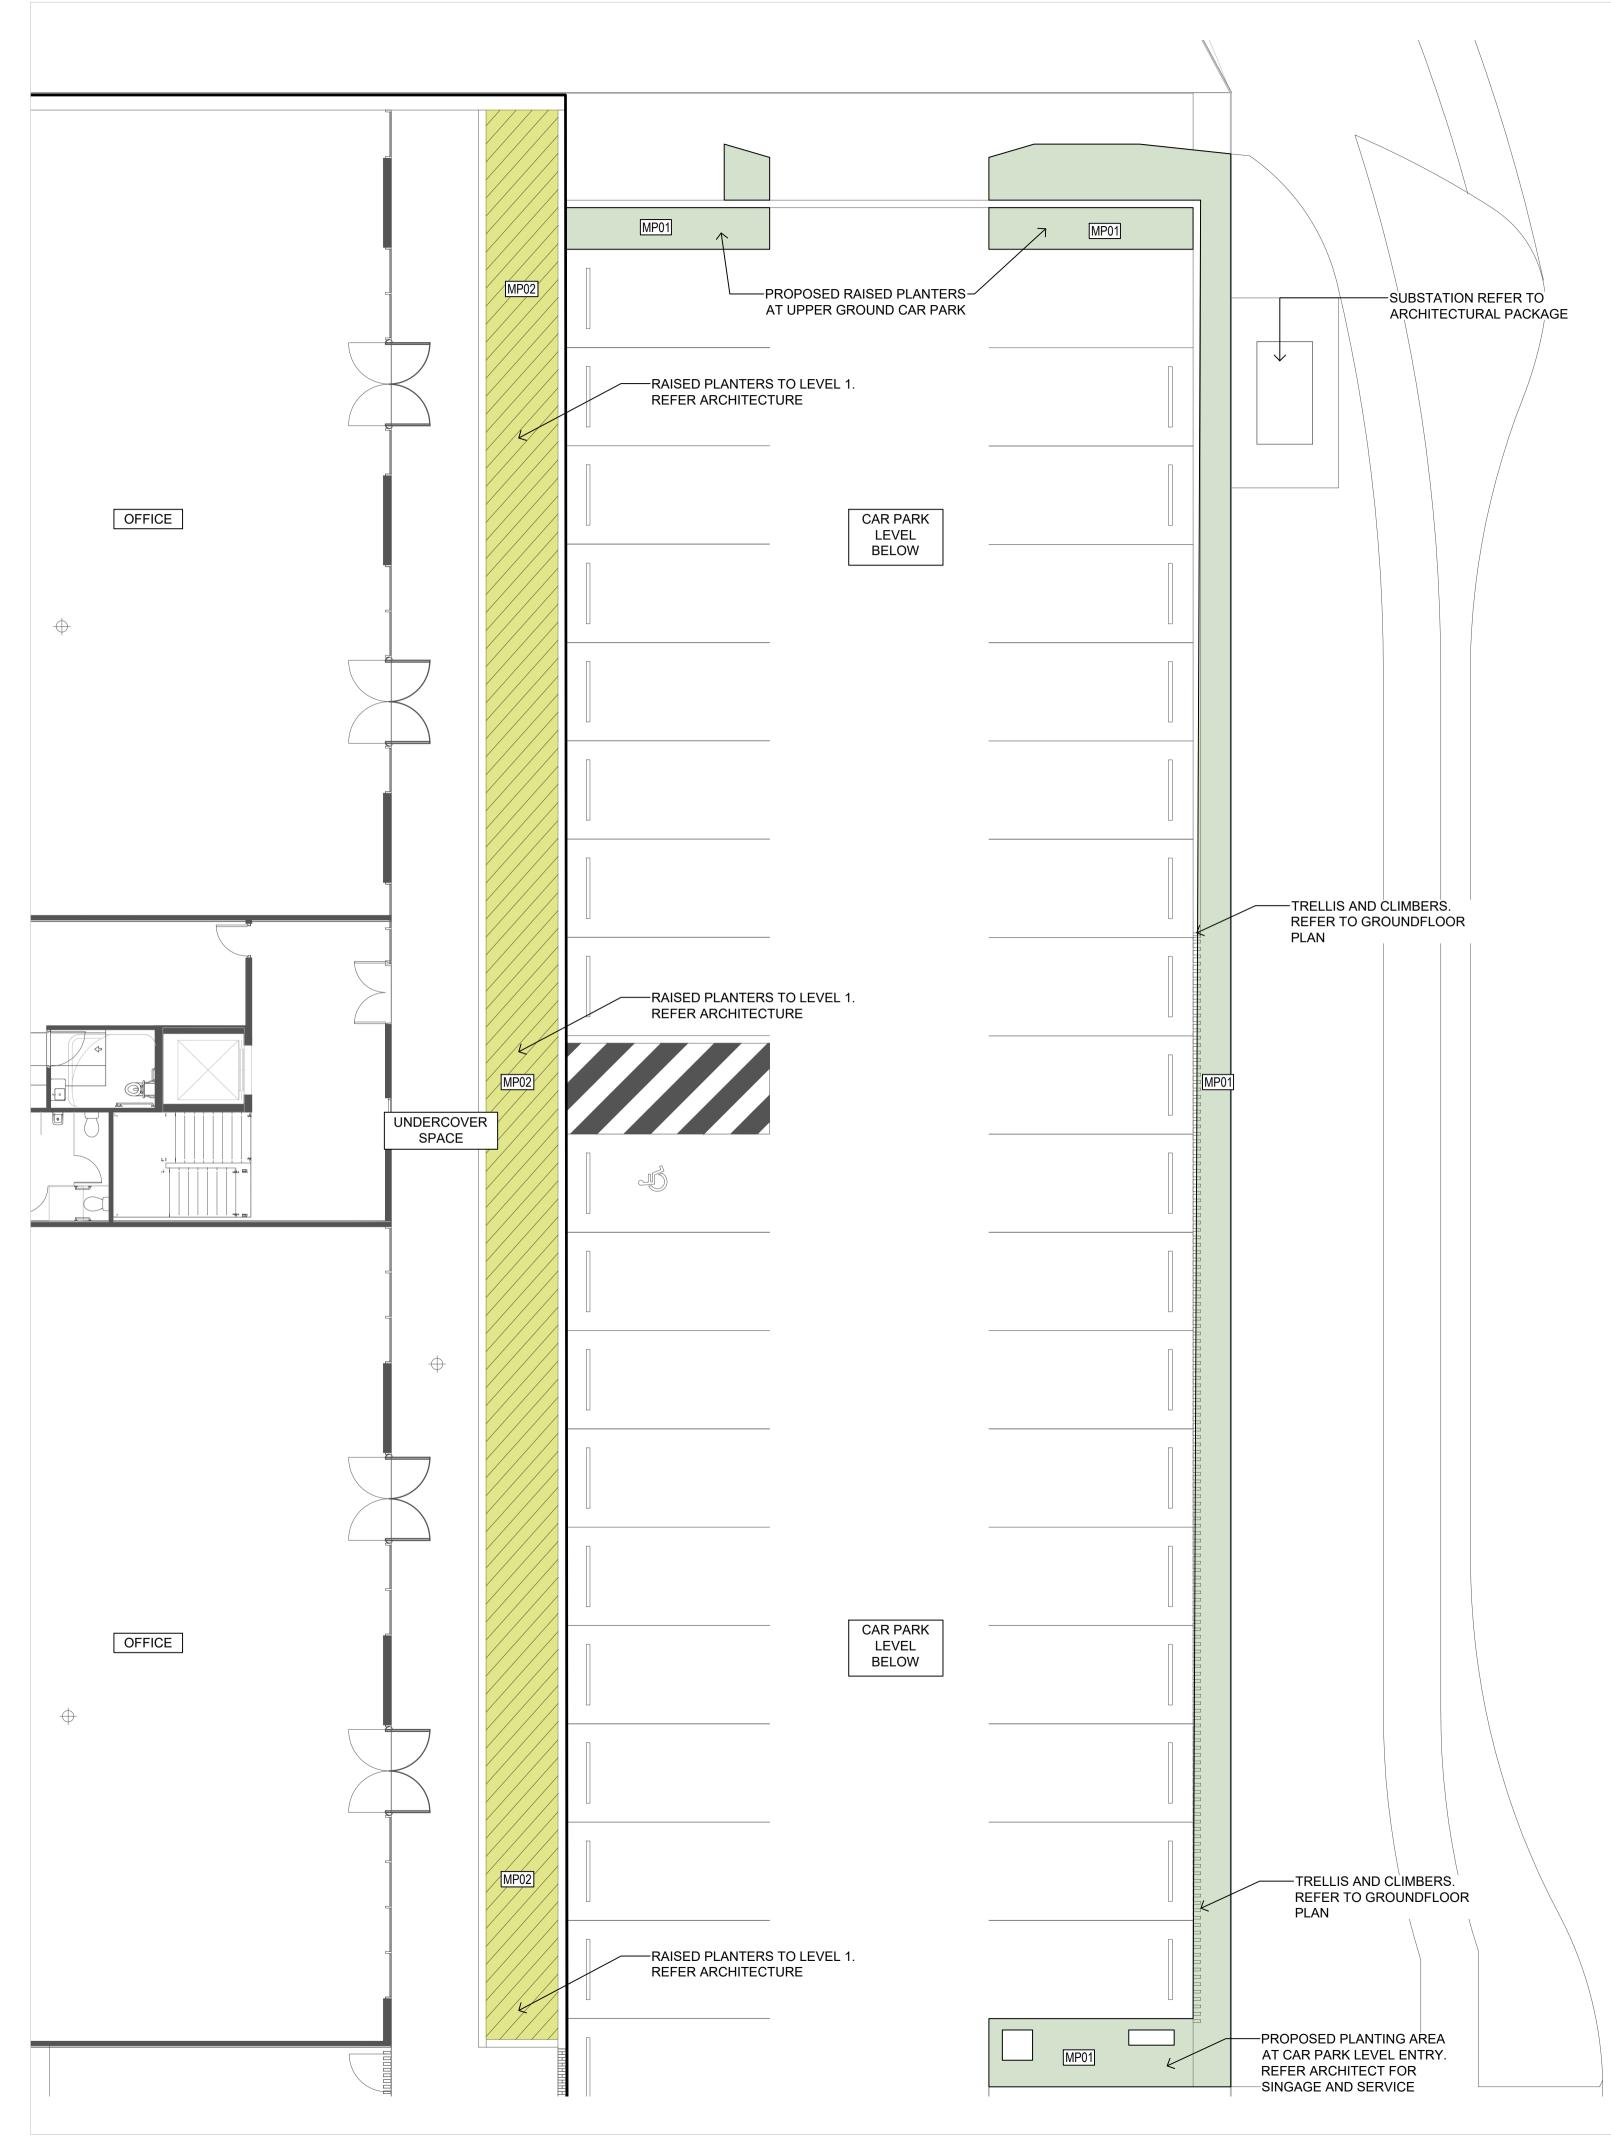

# Shell Cove BOAT HARBOUR - BMF

#### Drawing Title SHELL COVE BOAT HARBOUR - BMF LEVEL 1 PLAN Scale

| Drawing created (date) | 22/05/2023 |
|------------------------|------------|
| Ву                     | BP         |
| Plotted and checked by | FR         |
| Verified               | FR         |
| Approved               | FR         |
|                        |            |

Drawing No Issue 13294-L-BMF-2001 B File Plot Date

 File
 Plot Date

 P:\13294 Shell Cove
 \$DATE\$

This drawing is the copyright of Group GSA Pty Ltd and may not be altered, reproduced or transmitted in any form or by any means in part or in whole without the written permission of Group GSA Pty Ltd. All levels and dimensions are to be checked and verified on site prior to the commencement of any work, making of shop drawings or fabrication of components. Do not scale drawings. Use figured Dimensions.