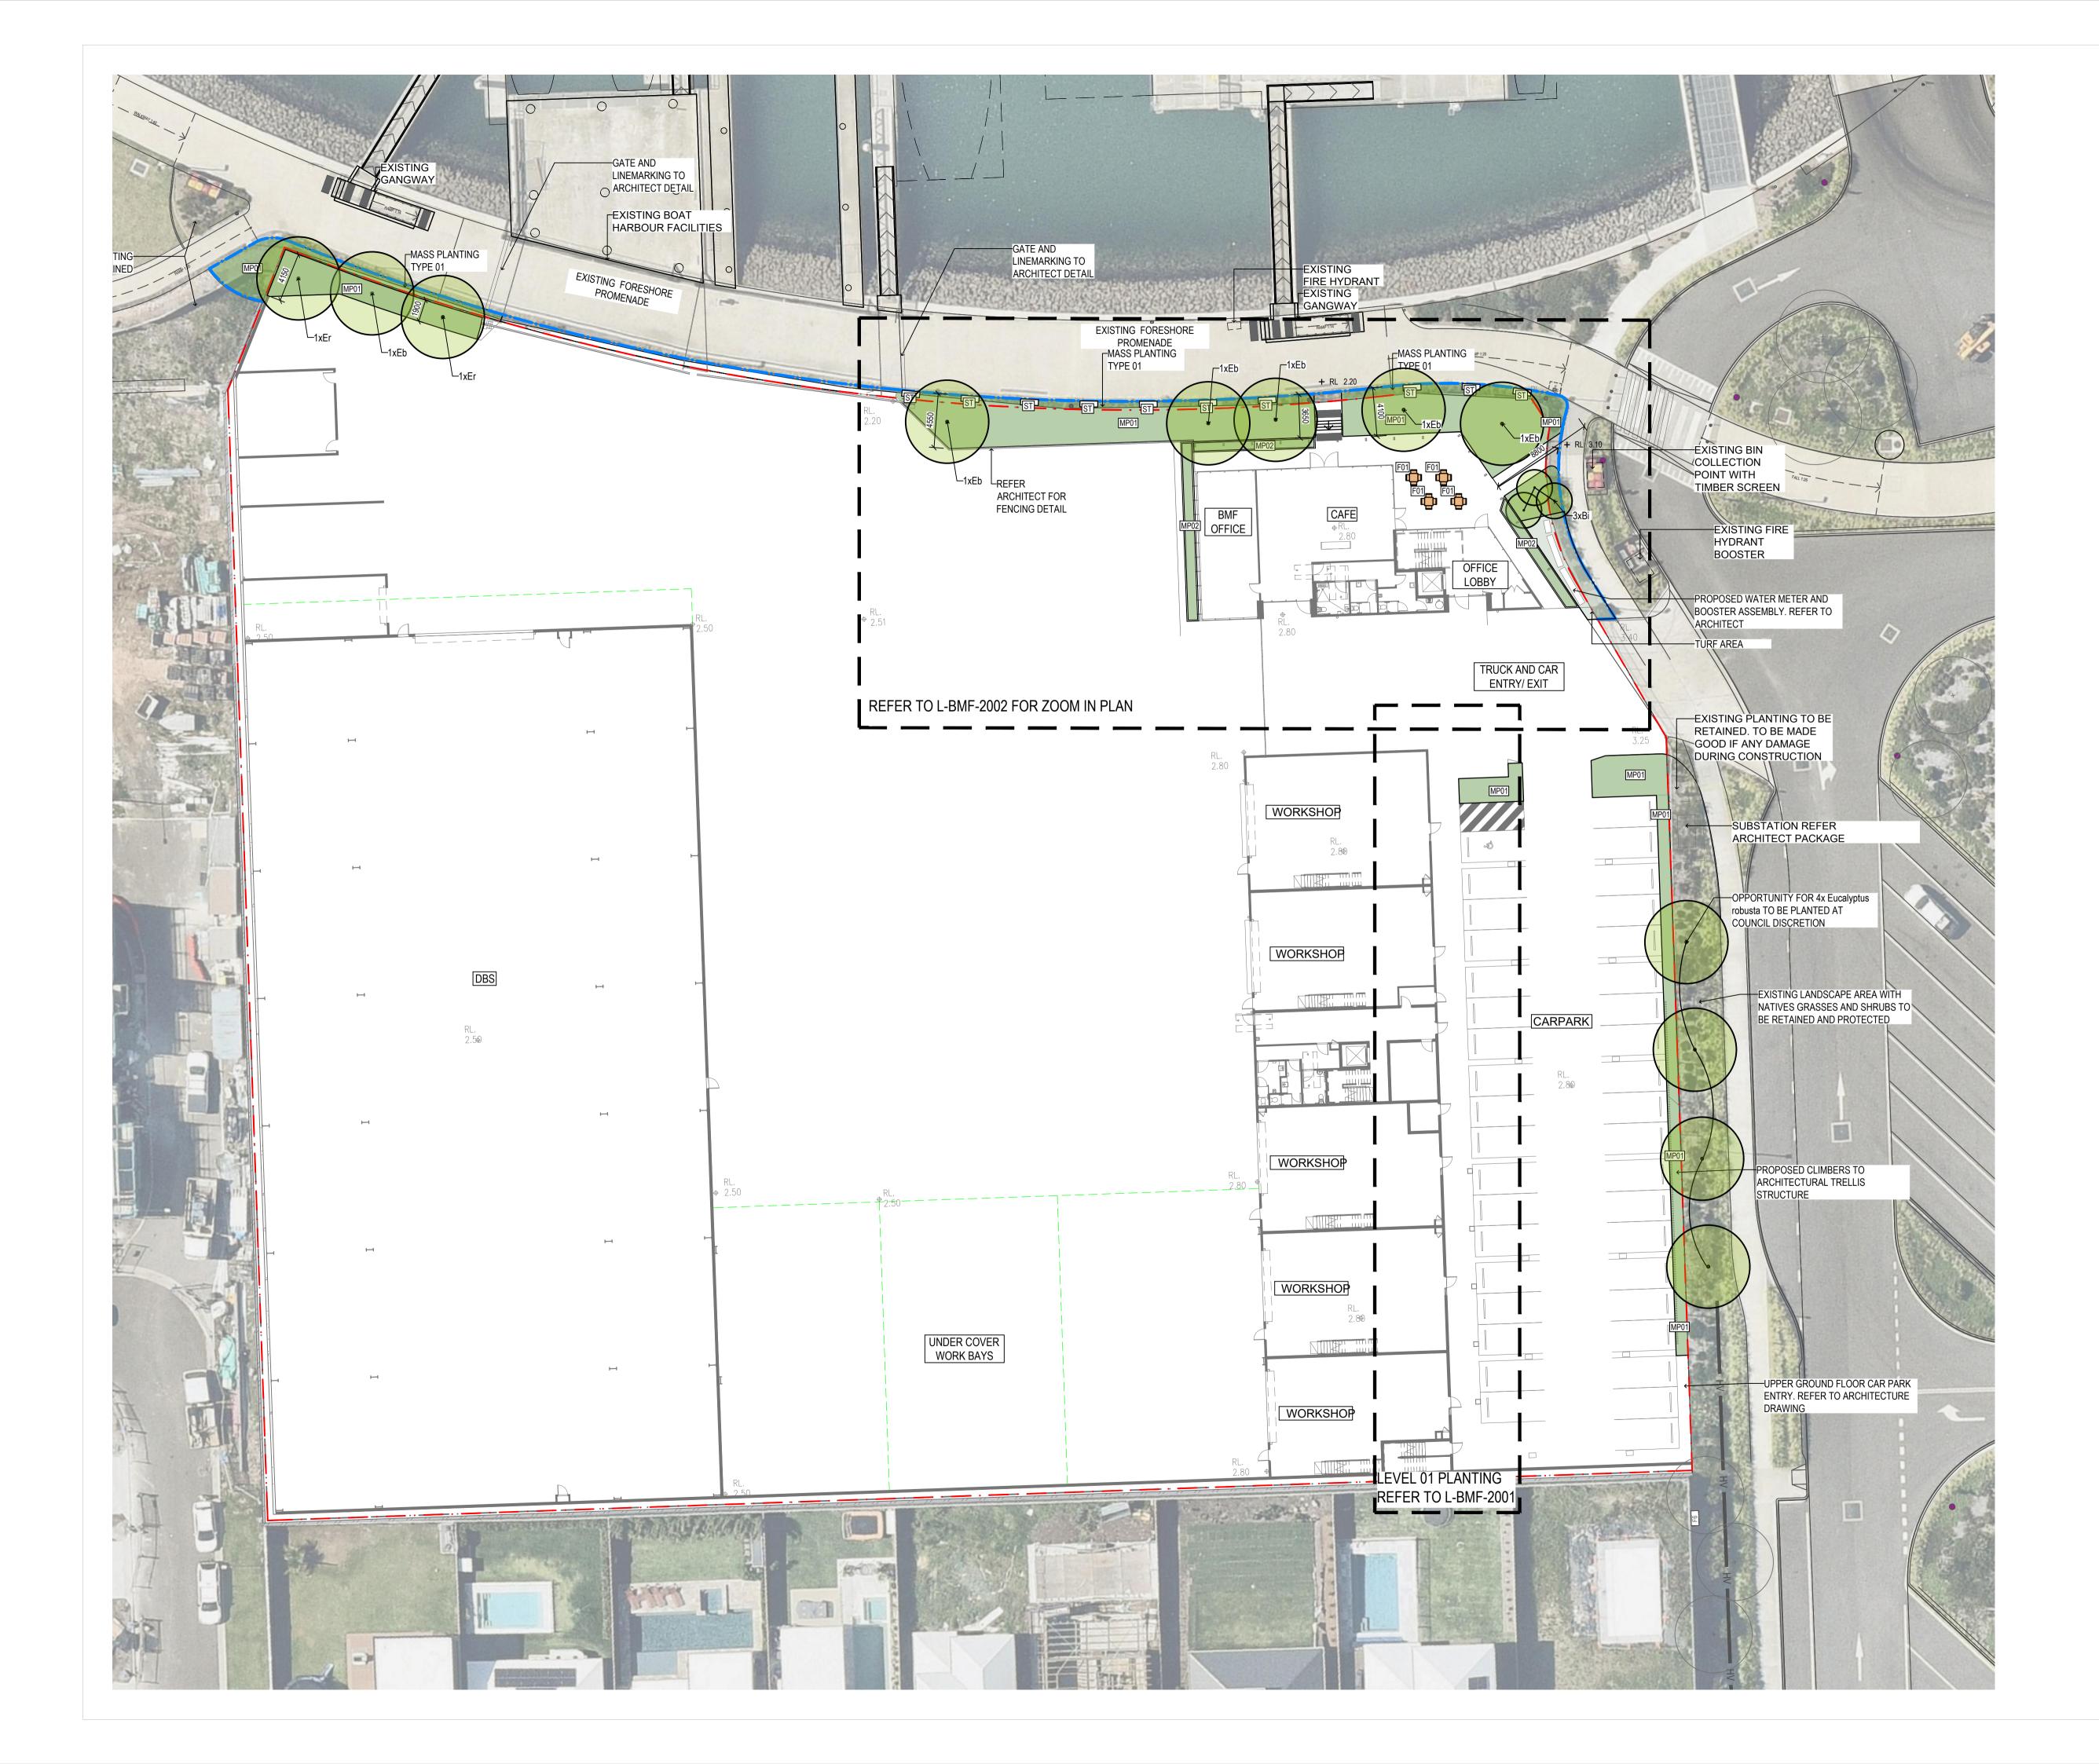

AmendmentsIssueDescriptionAISSUE FOR REVIEWBISSUE FOR DACISSUED FOR RFIDISSUED FOR RFI

D a t e 31/05/2023 30/06/2023 22/02/2024 21/03/2024

EXTENT OF WORKS SITE BOUNDARY EXISTING TREE TO BE RETAINED AND PROTECTED PROPOSED TREE MASS PLANTING TYPE 01/02 TURF AREA COFFEE TABLE SET

# Shell Cove BOAT HARBOUR - BMF

Drawing Title SHELL COVE BOAT HARBOUR - BMF SITE PLAN GROUND FLOOR Scale

| 00010                  | 1.200@/11  |
|------------------------|------------|
| Drawing created (date) | 22/05/2023 |
| Ву                     | BP         |
| Plotted and checked by | FR         |
| Verified               | FR         |
| Approved               | FR         |
| Drowing No.            |            |

Drawing NoIssue13294-L- BMF-2000 DFilePlot DateP:\13294 Shell Cove\$DATE\$

This drawing is the copyright of Group GSA Pty Ltd and may not be altered, reproduced or transmitted in any form or by any means in part or in whole without the written permission of Group GSA Pty Ltd. All levels and dimensions are to be checked and verified on site prior to the commencement of any work, making of shop drawings or fabrication of components. Do not scale drawings. Use figured Dimensions.

A mendments Issue Description A ISSUE FOR REVIEW B ISSUE FOR DA

D a t e 30/05/2023 30/06/2023

| LEGEND    |                                                                              |
|-----------|------------------------------------------------------------------------------|
| EOW       | EXTENT OF WORKS                                                              |
|           | SITE BOUNDARY                                                                |
| +         | EXISTING TREE TO BE RETAINED<br>AND PROTECTED                                |
| •         | PROPOSED TREE                                                                |
| MP01 MP02 | MASS PLANTING TYPE 01/02                                                     |
|           | TURF AREA                                                                    |
| F01       | COFFEE TABLE SET                                                             |
| + RL      | RELATIVE LEVELS                                                              |
| ST        | WALL TYPE 02<br>SANDSTONE LOGS/ QUARRY BLOCł<br>1500mm L x 500mm W x 500mm H |