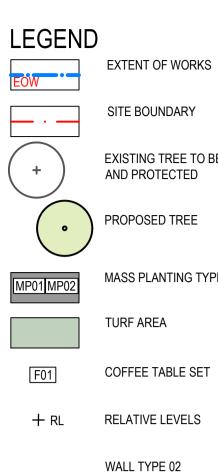

A mendments Issue Description A ISSUE FOR REVIEW B ISSUE FOR DA

D a t e 30/05/2023 30/06/2023

| LEGEND    |                                                                              |
|-----------|------------------------------------------------------------------------------|
| EOW       | EXTENT OF WORKS                                                              |
|           | SITE BOUNDARY                                                                |
| +         | EXISTING TREE TO BE RETAINED<br>AND PROTECTED                                |
| •         | PROPOSED TREE                                                                |
| MP01 MP02 | MASS PLANTING TYPE 01/02                                                     |
|           | TURF AREA                                                                    |
| F01       | COFFEE TABLE SET                                                             |
| + RL      | RELATIVE LEVELS                                                              |
| ST        | WALL TYPE 02<br>SANDSTONE LOGS/ QUARRY BLOCł<br>1500mm L x 500mm W x 500mm H |